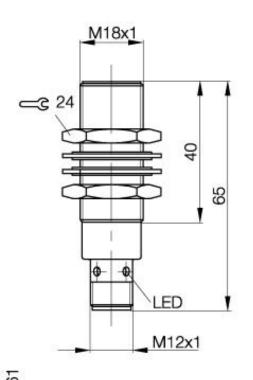

## **Inductive Sensors** BES 516-326-S 4-W M18x1 x 65 normally-open Sn=5mm shielded magnetic field immune

#### **Mechanical Data**

Measurements BxHxT or DxT M18x1 x 65mm Housing material Material of sensing face Degree of protection CuZn, PTFE coated LCP + PTFE IP67IP Connection Connector S4 (M12) Schock: Halfsinus, 30 gn, 11ms Vibration: 55 Hz, 1mm Amplitude, 3 x 30 Minutes