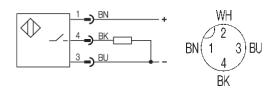

### **Electrical Data**

| Current type<br>Wiring<br>switching function | DC<br>3-Wire<br>normally-open |
|----------------------------------------------|-------------------------------|
| Output signal                                | PNP                           |
| Rated opertional voltage                     | 24 DCV                        |
| Rated opertional current                     | 200mA                         |
| Supply voltage                               | 1030 DCV                      |
| Ripple                                       | ≤ 10%                         |
| max. switching frequency                     | 500Hz                         |
| No-load supply current                       | ≤ 20/≤ 15mA                   |
| Off-state current                            | ≤ 80µA                        |
| Voltage drop                                 | ≤ 2.5/-V                      |
| Short circuit protection                     | yes                           |
| Protected against polarity reversal          | yes                           |